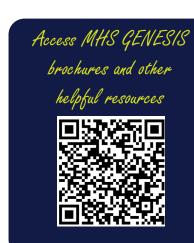

#### Once MHS GENESIS Patient Portal is live

Send a secure message to your provider via the MHS GENESIS Patient Portal. You can access the Patient Portal via CAC or DS Logon at <a href="https://my.mhsgenesis.health.mil">https://my.mhsgenesis.health.mil</a>. Information you enter to register for a DS Logon account must match information in DEERS. Please note that you will be asked to verify your identity using Two-Factor Authentication. For help with DS Logon Patient Portal activation, please use the guide available at: <a href="https://kimbrough.tricare.mil/MHSGENESIS-Resources">https://kimbrough.tricare.mil/MHSGENESIS-Resources</a> or scan the QR code.